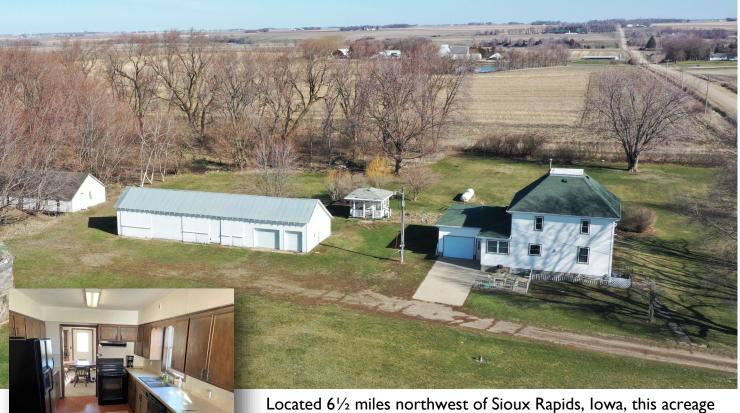

## FOR SALE

4705 200th Avenue, Sioux Rapids, Iowa

Located  $6\frac{1}{2}$  miles northwest of Sioux Rapids, Iowa, this acreage is situated on 5.25 surveyed acres and features:

- 1,970 sq. ft., 2 story home
- 4 bedrooms, 2 bathrooms

Mature grove of trees

Real Estate Taxes: \$1,300

**School District:** Sioux Central School District

**Utilities:** Alliant Energy, First Coop, Clay Regional Water

For additional photos visit our website, www.midwestlandmanagement.com!

**Broker's Note:** Here is an excellent opportunity to own a smaller acreage. Located near Sioux Rapids, the Grote acreage features a mature grove of trees, several outbuildings and an older 2 story home that would make an excellent family acreage. Buyer to be responsible to update the septic system.