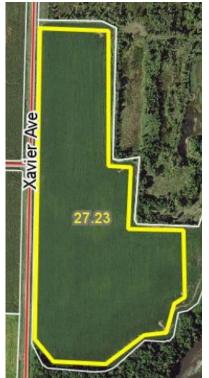

## FOR SALE Sac County, IA - Sac & Coon Valley Townships

50 ACRES More or Less

**Property Location:** 7 miles east of Lake View, Iowa on 330th Street and 1/2 mile south on Xavier Avenue OR 3 miles north of Auburn, Iowa on Xavier Avenue.

**Legal Description:** Part of Section Two (2), Township Eighty-six (86) North, Range Thirty-five (35) West of the 5th P.M., Sac County, IA AND Part of Section Thirty-five (35), Township Eighty-seven (87) North, Range Thirty-five (35) West of the 5th P.M., Sac County, IA. Exact legal to be taken from survey.

Surety/AgriData Avg. CSR2: 57.2 Surety/AgriData Avg. CSR1: 48.8

Primary Soils: Wadena, Salida, Flagler and Terril

Real Estate Taxes: \$713 (Estimated)

Price: \$287,500

(Final price of both tracts will be based on surveyed acres.)