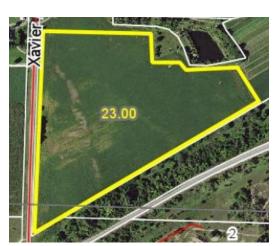

## FOR SALE Sac County, IA - Sac & Coon Valley Townships

50 ACRES More or Less

**Property Location:** 7 miles east of Lake View, Iowa on 330th Street and 1/2 mile south on Xavier Avenue OR 3 miles north of Auburn, Iowa on Xavier Avenue.

**Legal Description:** Part of Section Two (2), Township Eighty-six (86) North, Range Thirty-five (35) West of the 5th P.M., Sac County, IA AND Part of Section Thirty-five (35), Township Eighty-seven (87) North, Range Thirty-five (35) West of the 5th P.M., Sac County, IA. Exact legal to be taken from survey.

Surety/AgriData Avg. CSR2: 57.2 Surety/AgriData Avg. CSR1: 48.8

Primary Soils: Wadena, Salida, Flagler and Terril

Real Estate Taxes: \$713 (Estimated)

Price: \$287,500

(Final price of both tracts will be based on surveyed acres.)