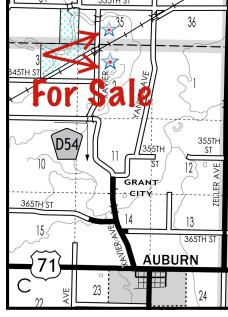

## FOR SALE Sac County, IA - Sac & Coon Valley Townships

50 ACRES More or Less

**Property Location:** 7 miles east of Lake View, Iowa on 330th Street and 1/2 mile south on Xavier Avenue OR 3 miles north of Auburn, Iowa on Xavier Avenue.