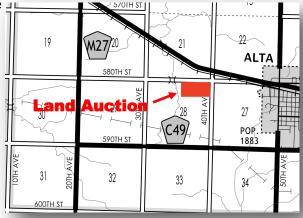

## 80 Acres m/l Buena Vista County, IA

Property Location: I mile west of Alta, Iowa on 580th Street.

Legal Description: The North Half of the Northeast Quarter (N1/2 NE1/4) of Section Twenty-eight (28), Town-