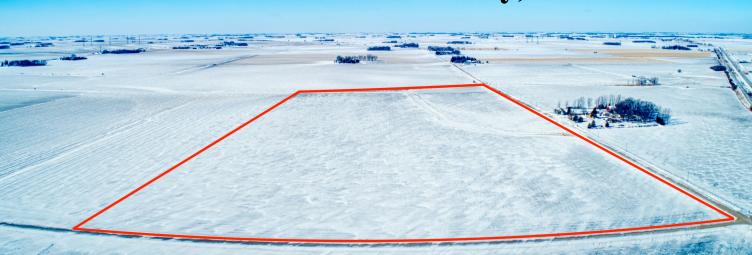

## 80 Acres m/l Buena Vista County, IA

Property Location: I mile west of Alta, Iowa on 580th Street.

Legal Description: The North Half of the Northeast Quarter (N1/2 NE1/4) of Section Twenty-eight (28), Town-

ship Ninety-one (91) North, Range Thirty-eight (38) West of the

5th P.M., Buena Vista County, Iowa.

Surety/AgriData Avg. CSR2: 92.9 Surety/AgriData Avg. CSR1: 79.5 Soils: Marcus, Primghar and Colo Annual Real Estate Taxes: \$2,182

#### **FSA** Information:

Cropland Acres: 76.4 ac.

Corn Base: 43.9 ac. Corn PLC Yield: 162 bu. Soybean Base: 32.5 ac. Soybean PLC Yield: 52 bu.

**Auctioneer's Note:** Attention Land Buyers, here is your opportunity to purchase one of the best farms in Buena Vista County. The Bruns farm has excellent soil types and is located in the heart of production agriculture.