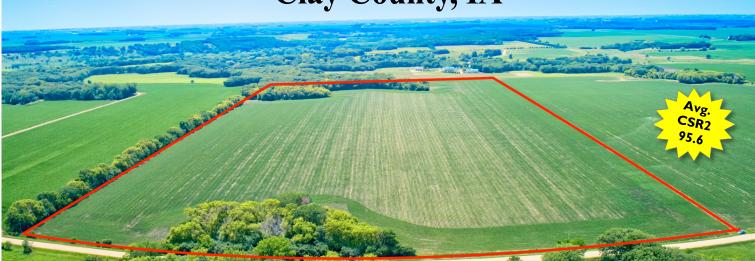

## 80 Acres m/l Clay County, IA

Sale Location: American Legion, 200 Main Street, Sioux Rapids, Iowa

Property Location: 11/2 miles southeast of Cornell, Iowa on 490th Street.

**Legal Description:** The East Half of the Northeast Quarter (E½ NE¼) of Section Twenty-nine (29), Township

Ninety-four (94) North, Range Thirty-six (36) West of the 5th P.M., Clay County, Iowa.

Surety/AgriData Avg. CSR2: 95.6 Surety/AgriData Avg. CSR1: 80.1

Primary Soils: McCreath, Gillett Grove, Everly-Moneta & Everly

#### **FSA** Information:

Cropland Acres: 71.76 acres

Corn Base: 35.9 acres Corn PLC Yield: 154 bu. Soybean Base: 35.8 acres Soybean PLC Yield: 48 bu.

**Auctioneer's Note:** Attention Land Buyers, here is an amazing opportunity to purchase a very highly productive Clay County, Iowa farm. The Lessmeier farm has some of the best soils in the state of Iowa and boasts a 95.6 CSR2 rating. Farms like this rarely come up for sale, and this auction is certainly one you won't want to miss. The farm also contains 9.89 acres of beautiful hardwood timber in the SE corner. We look forward to seeing you at the auction on August 12th, 2021.