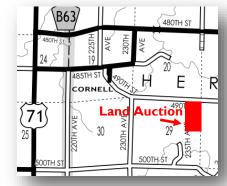

## 80 Acres m/l Clay County, IA

Sale Location: American Legion, 200 Main Street, Sioux Rapids, Iowa

Property Location: 11/2 miles southeast of Cornell, Iowa on 490th Street.

**Legal Description:** The East Half of the Northeast Quarter (E½ NE¼) of Section Twenty-nine (29), Township