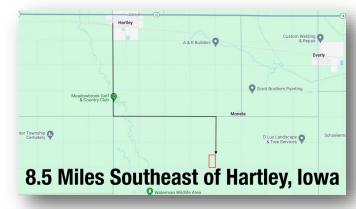

## 80 Acres m/l O'Brien County, IA

Sale Location: Hartley Community Center, 820 2nd Street NE, Hartley, Iowa

**Property Location:** 5 miles south of Hartley, Iowa on Warbler Avenue and 2¾ miles east on 380th Street. **Legal Description:** The East Half of the Southeast Quarter (E½ SE¼) of Section Twenty-six (26), Township Ninety-six (96) North, Range Thirty-nine (39) West of the 5th P.M., O'Brien County, Iowa.