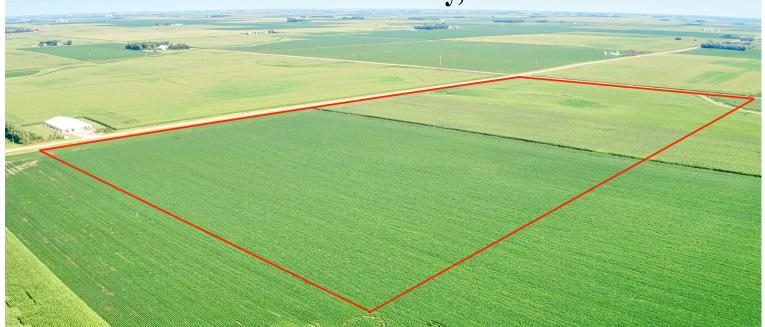

## 80 Acres m/l O'Brien County, IA

Sale Location: Hartley Community Center, 820 2nd Street NE, Hartley, Iowa

**Property Location:** 5 miles south of Hartley, Iowa on Warbler Avenue and 2¾ miles east on 380th Street. **Legal Description:** The East Half of the Southeast Quarter (E½ SE¼) of Section Twenty-six (26), Township Ninety-six (96) North, Range Thirty-nine (39) West of the 5th P.M., O'Brien County, Iowa.

Surety/AgriData Avg. CSR2: 96.7 Surety/AgriData Avg. CSR1: 76.1 Soils: Primghar, Galva, Marcus, and Afton Annual Real Estate Taxes: \$2,086

#### **FSA** Information

Cropland: 75.43 acres

Corn Base: 48.85 acres PLC Yield: 166 Soybean Base: 25.78 acres PLC Yield: 52

**Auctioneer's Note:** Land buyers, what an excellent opportunity to purchase a hard-to-find highly tillable tract of farmland at public auction. This farm has excellent soil types and has an open lease for the 2025 crop season. If you are in the market for an outstanding farm, this is an opportunity you won't want to miss. We look forward to seeing you at the auction.