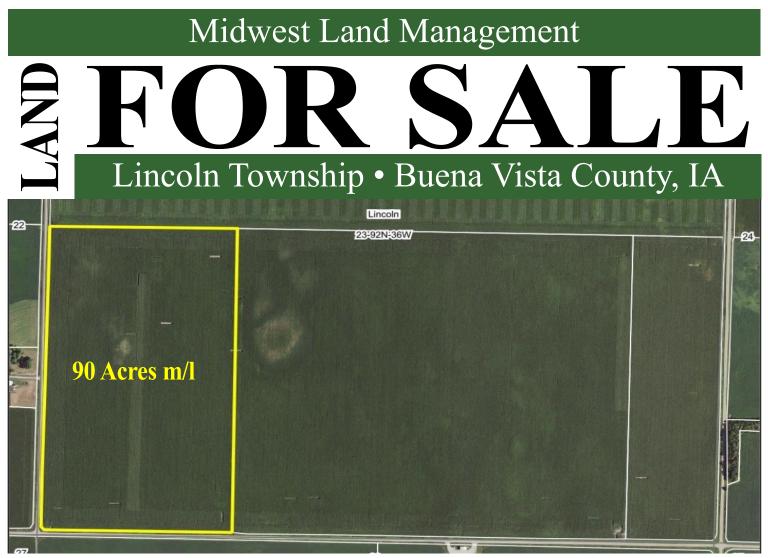

Property Location: 6 miles west of Albert City, IA on C29 & 1/2 mile south on 170th Avenue.

**Legal Description:** The West Half of the Southwest Quarter (W<sup>1</sup>/<sub>2</sub> SW<sup>1</sup>/<sub>4</sub>) and the West One Hundred Sixty-five Feet of the East Half of the Southwest Quarter (W165' E<sup>1</sup>/<sub>2</sub> SW<sup>1</sup>/<sub>4</sub>), both in Section Twenty-three (23), Township Ninety-two (92) North, Range Thirty-six (36) West of the 5th P.M., Buena Vista County, Iowa.

## **FSA** Information

Cropland Acres: 87 acres Corn Base: 43.50 acres Soybean Base: 43.50 acres

Corn PLC Yield: 154 Soybean PLC Yield: 44

| 3      | 490TH ST                   |          | Ó         | 5<br>490TH ST  | 4         | 3              | 14/2<br>4901 |
|--------|----------------------------|----------|-----------|----------------|-----------|----------------|--------------|
| 10     |                            | 12 HI061 | 200TH AVE | 8<br>510TH AVE | 9         | 2201H AVE      |              |
| 5<br>L |                            | 13<br>29 | Lån       | 17<br>510ТН ST | 16        | ALBERT<br>CITY |              |
| 22     | 510TH ST<br>23<br>520TH ST |          | For       |                | R F       | 22<br>1 E      |              |
| 27     | 26 Elogi                   | 25 100   | 200TH AVE | 2<br>210TH AVE | 220TH AVE | 27 27 261 VMOI | N14<br>26    |
| 34     | 35                         | 36       | 31        | 32             | 33        | 34             | 35           |