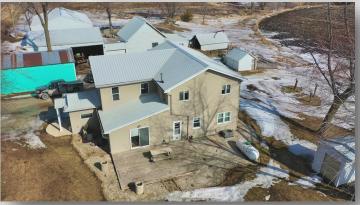

### Tract 1 - 3 Acre Acreage m/l

Property Address: 4880 227th Avenue, Sioux Rapids, IA

#### **Acreage Features:**

- 2,640 sq. ft. 2 Story Home
- 4 bedrooms, 1½ bathrooms
- Situated on 3 acres m/l
- Multiple outbuildings including 3 steel utility buildings and livestock barn

**Estimated Real Estate Taxes: \$843** 

#### 4880 227th Avenue, Sioux Rapids, IA