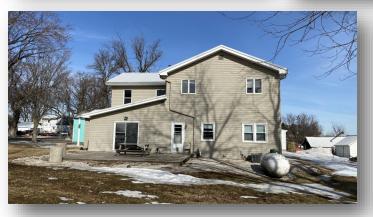

### Tract 1 - 3 Acre Acreage m/l

Property Address: 4880 227th Avenue, Sioux Rapids, IA

#### **Acreage Features:**

- 2,640 sq. ft. 2 Story Home
- 4 bedrooms, 1½ bathrooms
- Situated on 3 acres m/l
- Multiple outbuildings including 3 steel utility buildings and livestock barn

**Estimated Real Estate Taxes: \$843** 

#### 4880 227th Avenue, Sioux Rapids, IA