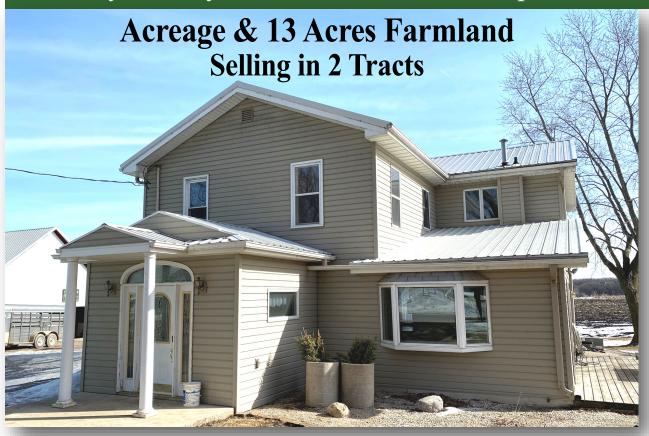

### Tract 1 - 3 Acre Acreage m/l

Property Address: 4880 227th Avenue, Sioux Rapids, IA

#### **Acreage Features:**

- 2,640 sq. ft. 2 Story Home
- 4 bedrooms, 1½ bathrooms
- Situated on 3 acres m/l
- Multiple outbuildings including 3 steel utility buildings and livestock barn

**Estimated Real Estate Taxes: \$843** 

#### 4880 227th Avenue, Sioux Rapids, IA