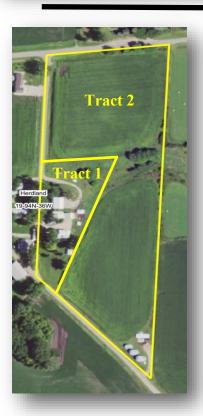

# FOR SALE

Clay County, IA - Herdland Township, Sec. 19

Property Location: 3 miles north of Sioux Rapids, IA on Highway 71 & ½ mile east on 485th St.

### Tract 1 - 3 Acre Acreage m/l

Property Address: 4880 227th Avenue, Sioux Rapids, IA

#### Tract 2 - 13 Acres m/l

**Legal Description:** Fractional part of the Northwest Quarter of the Southeast Quarter (Fr. NW<sup>1</sup>/<sub>4</sub> SE<sup>1</sup>/<sub>4</sub>) of Section Nineteen (19), Township Ninety-four (94) North, Range Thirty-six (36) West of the 5th P.M., Clay County, Iowa. Exact legal to be taken from survey.