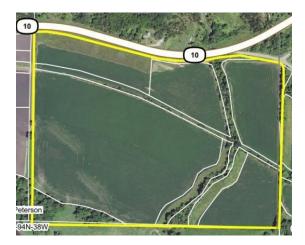

## FOR SALE

Peterson Township • Clay County, IA

114 Acres m/l

**Property Location:** I mile east of Peterson, Iowa on Highway 10.

**Legal Description:** 114 Acres m/l in the Northeast Quarter (NE<sup>1</sup>/<sub>4</sub>) in Section Thirty-four (34) South of Highway 10, Township Ninety-four (94) North, Range Thirty-eight (38) West of the 5th P.M., Clay County, Iowa. Exact legal to be taken from abstract.