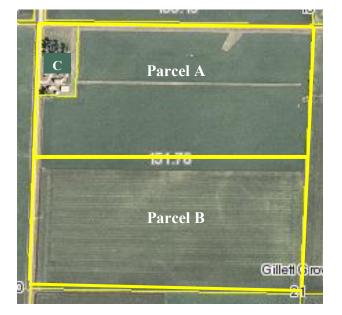

## 159.24 ACRES Gillett Grove Twp., Clay County, IA

Sale Location: Royal Community Center located at 302 Main Street, Royal, Iowa.

**Property Location:** From Spencer, 2 miles east on Hwy. 18 and 6 miles south on County Road M50.

House Address: 4210 240th Avenue, Greenville, IA.

**Legal Description For Parcel A & B:** The Northwest Quarter (NW 1/4) of Section Twenty-One (21) Township Ninety-Five (95) North, Range Thirty-Six (36) West of the 5th P.M., Clay County IA. (Surveyed Acres: Parcels A & B=154.3 acres, Parcel A=74.66 acres, Parcel B=79.64 acres)

Legal Description For Parcel C: 4.94 surveyed acres located in the northwest corner of Parcel A.

**Method of Sale:** Parcels A and B will be sold first with successful bidder having choice of either or both parcels. Parcel C will be sold immediately following.