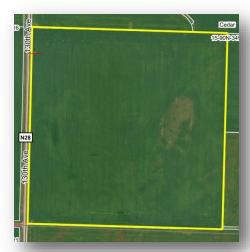

## 160 Acres m/l

**Property Location:** I mile north of Fonda, Iowa on N28.

**Legal Description:** The Southwest Quarter (SW<sup>1</sup>/<sub>4</sub>) of Section Fifteen (15), Township Ninety (90) North, Range Thirty-four (34) West of the 5th P.M., Pocahontas County, Iowa.

Surety/AgriData Avg. CSR2: 74.7 Surety/AgriData Avg. CSR1: 72.1

Primary Soils: Webster, Canisteo, Clarion & Nicollet

Real Estate Taxes: \$4,924