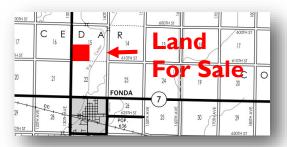

## 160 Acres m/l

**Property Location:** I mile north of Fonda, Iowa on N28.

**Legal Description:** The Southwest Quarter (SW<sup>1</sup>/<sub>4</sub>) of Section Fifteen (15), Township Ninety (90) North, Range Thirty-four (34) West of the 5th P.M., Pocahontas County, Iowa.