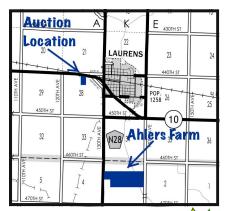

## BAUCTION

Wednesday, March 30, 2016 at 10:00 A.M.

162 Acres Marshall Township, Pocahontas County, IA

Sale Location: 12582 Hwy 10, Laurens Golf & Country Club, Laurens, IA

Property Location: 2 miles south of Laurens, IA on N28.