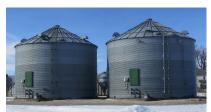

## **FSA** Information:

Tillable Acres: 156.43 ac.

Corn Base: 77.50 ac. PLC Yield: 191 bu. Soybean Base: 76.00 ac. PLC Yield: 46 bu.

**Auctioneer's Note:** Land Buyers, what a great opportunity to purchase a high quality Pocahontas County farm at public auction. The Ahlers farm has excellent soils and is in a high state of productivity. The open drainage ditch on the east side of the farm provides a good outlet for the existing tile and will allow for future tile projects. The sale also includes (2) 12,000 bushel grain bins, which can provide the new owner with extra storage space or additional rental income. Don't miss your opportunity to purchase the high quality farm at public auction. Please visit our website for soil maps, tile map and aerial image of the farm. For more information contact **Ben Hollesen at 712-253-5779**.