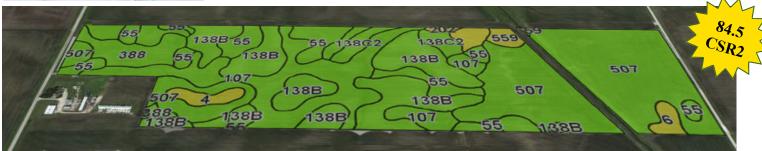

Surety/AgriData Avg. CSR2: 84.5 Surety/AgriData Avg. CSR1: 76.8

Primary Soils: Canisteo, Clarion, Webster, Nicollet and Kossuth

Taxable Acres: 156.73 ac. Real Estate Taxes: \$4,222.00