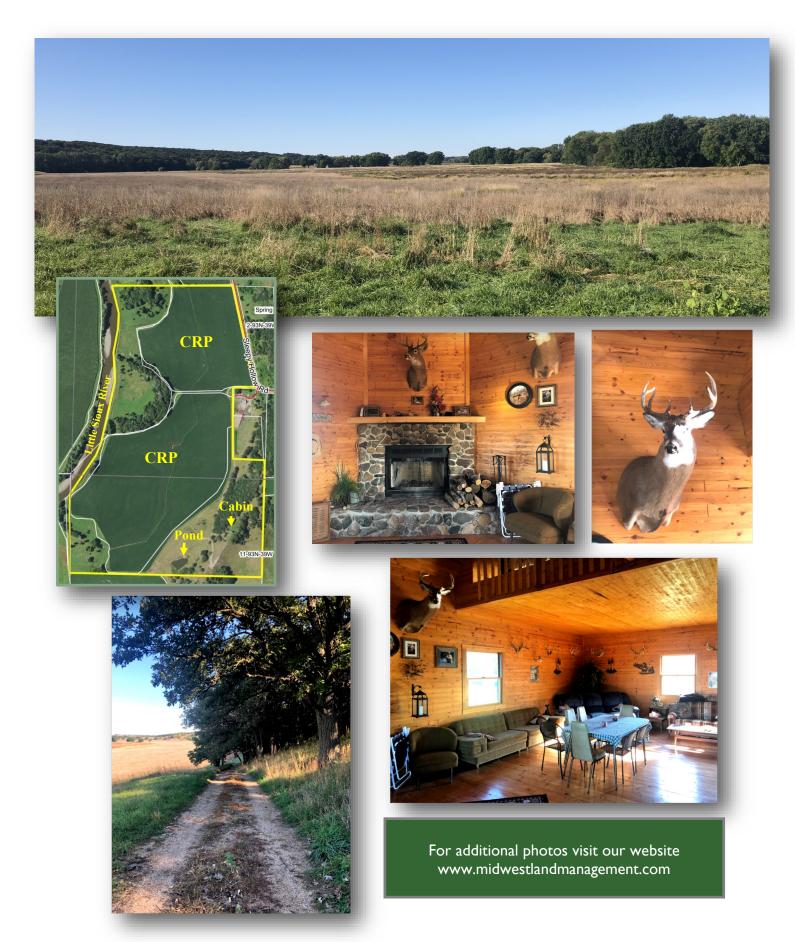

#### **FSA** information:

CRP Acres: 110.20 ac.

Annual CRP Payment: \$43,170 Contract Expiration Date: 9/30/25

**Broker's Note:** The Husman farm offers the best of both worlds - recreation and farm income. For the 2020 crop year, there are 110.2 acres of CRP. The balance of the property is burr oak timber, pasture land, Little Sioux River frontage with oxbows, pond area and cabin. The custom built cabin is 28' x 25' and provides breath-taking views of the river valley and beyond. The one-room cabin with loft features rural water, bathroom complete with hot shower, propane lights, sleeping loft and field-stone fireplace.