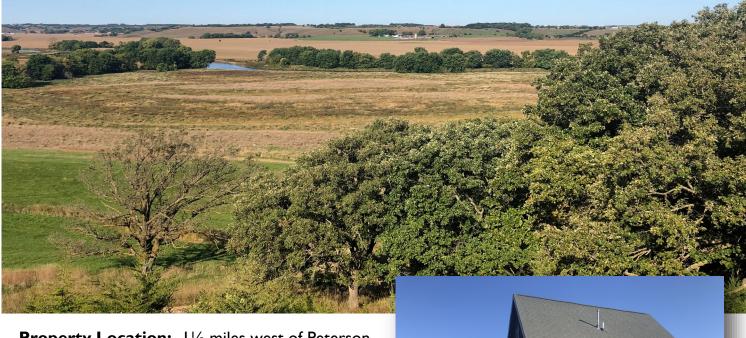

# 200Acres m/l

**Property Location:** 1½ miles west of Peterson, IA on State Highway 10, 2 miles south on County Blacktop M-27 and 2½ miles west on gravel road 430th Street.

#### **FSA** information:

CRP Acres: 110.20 ac.

Annual CRP Payment: \$43,170 Contract Expiration Date: 9/30/25

**Broker's Note:** The Husman farm offers the best of both worlds - recreation and farm income. For the 2020 crop year, there are 110.2 acres of CRP. The balance of the property is burr oak timber, pasture land, Little Sioux River frontage with oxbows, pond area and cabin. The custom built cabin is 28' x 25' and provides breath-taking views of the river valley and beyond. The one-room cabin with loft features rural water, bathroom complete with hot shower, propane lights, sleeping loft and field-stone fireplace.