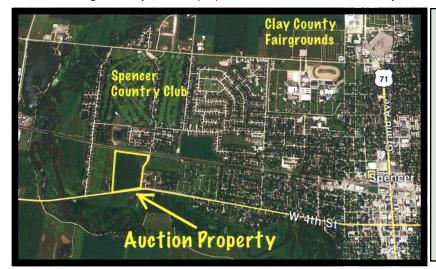

# BAUCTION

Friday, May 12, 2017 at 10:00 A.M.

27.5 Surveyed Acres

Riverton Township, Clay County, IA

Sale Location: Clay County Regional Events Center, 800 W. 18th Street, Spencer, IA

**Property Location:** Farm is located just north and west of the intersection of County Club Drive and West 4th Street in Spencer, IA.

#### **Property Features:**

- Bare farmland within Spencer city limits
- ◆ Great West 4th Street location
- South of Spencer Country Club
- Bike/walking trail adjoins property

Surety/AgriData Avg CSR2: 53.7 Annual Real Estate Taxes: \$498