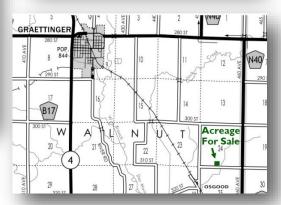

## FOR SALE

4519 310th Street, Emmetsburg, Iowa

Located  $2\frac{1}{2}$  miles east and 3 miles south of Graettinger, lowa this acreage features:

- → 3 Acres m/I
- 1,728 sq. ft., 2 story home
- 3 bedrooms, I bath
- Original oak floors
- Original woodwork
- 40' x 80' utility building