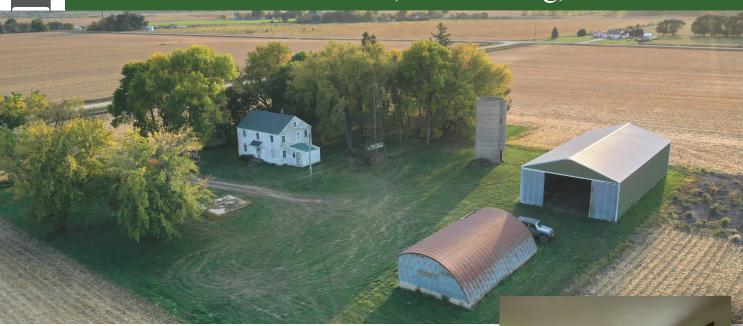

## FOR SALE

4519 310th Street, Emmetsburg, Iowa

Located  $2\frac{1}{2}$  miles east and 3 miles south of Graettinger, lowa this acreage features:

- → 3 Acres m/I
- 1,728 sq. ft., 2 story home
- 3 bedrooms, I bath
- Original oak floors
- Original woodwork
- 40' x 80' utility building

**Real Estate Taxes:** \$268 (estimated)

**School District:** Graettinger-Terril Community School District

For additional photos
visit our website,
www.midwestlandmanagement.com!

**Broker's Note:** Here is an excellent opportunity to own a smaller acreage. Located near Graettinger, the Smith acreage features a mature grove of trees, steel utility building and an older 2 story home that would make a great project for the do-it-yourself handyman.