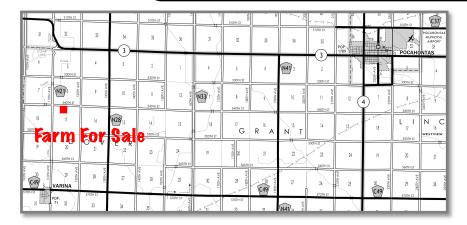

## 40 Acres m/l

Property Location: 3 miles north of Varina, Iowa on N21 & 1/4 mile east on 540th St.

Legal Description: The East Half of the North Half of the Northwest Quarter (E½ N½ NW¼) of Section Seventeen (17), Township Ninety-one (91) North, Range Thirty-four (34) West of the 5th P.M., Pocahontas County, Iowa.