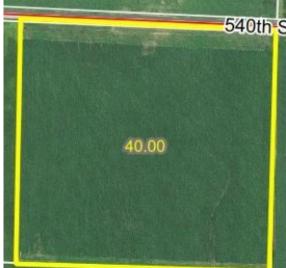

## 40 Acres m/l

Property Location: 3 miles north of Varina, Iowa on N21 & 1/4 mile east on 540th St.

Legal Description: The East Half of the North Half of the Northwest Quarter (E½ N½ NW¼) of Section Seventeen (17), Township Ninety-one (91) North, Range Thirty-four (34) West of the 5th P.M., Pocahontas County, Iowa.