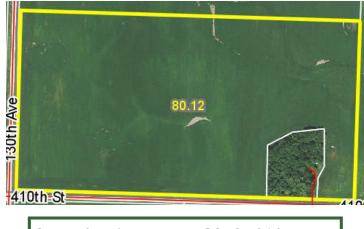

Sale Location: Laurens Golf & Country Club, 12582 Hwy 10, Laurens, Iowa

Property Location: 3 miles north of Laurens, Iowa on 130th Avenue.

**Legal Description:** The South Half of the Southwest Quarter (S<sup>1</sup>/<sub>2</sub> SW<sup>1</sup>/<sub>4</sub>) of Section Three (3) in Township Ninety-three (93) North, Range Thirty-four (34) West of the 5th P.M., Pocahontas County, IA. Exact legal to be taken from survey.

Surety/AgriData Avg. CSR2: 84.9 Surety/AgriData Avg. CSR1: 77 Soils: Clarion, Webster, Nicollet, Canisteo, Kossuth, and Okoboji Real Estate Taxes: \$1912

## FSA Information:Tillable Acres: 72.89Corn Base: 33.74 ac. (est.)PLC Yield: 152Soybean Base: 39.15 ac. (est.).PLC Yield: 43

**Auctioneer's Note:** Attention land buyers, here is an excellent opportunity to purchase a great Laurens area farm with reputation soils. Don't miss your chance to purchase a farm that has not been offered for sale in over 100 years. The LaVonne Loving Hoffman Farm has been well farmed. We look forward to seeing you at the auction!