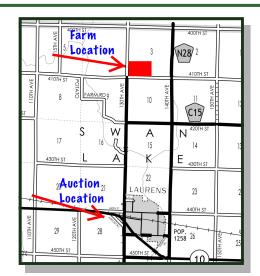

Sale Location: Laurens Golf & Country Club, 12582 Hwy 10, Laurens, Iowa

Property Location: 3 miles north of Laurens, Iowa on 130th Avenue.

**Legal Description:** The South Half of the Southwest Quarter (S<sup>1</sup>/<sub>2</sub> SW<sup>1</sup>/<sub>4</sub>) of Section Three (3) in Township Ninety-three (93) North, Range Thirty-four (34) West of the 5th P.M., Pocahontas County, IA. Exact legal to be taken from survey.