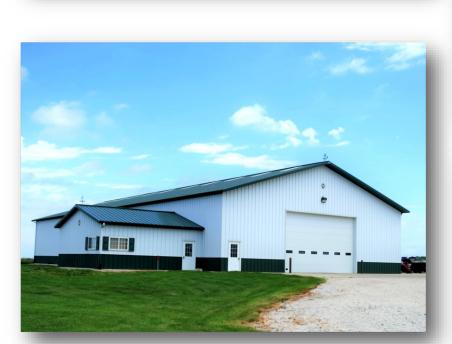

#### Features:

- 3 Acres m/l
- 128' x 60' Morton building with 18' sidewalls built in 2017, 24' x 16' Rainor Door
- 128' x 60' Morton building with 17' sidewalls built in 2007, 24' x 15' Rainor Door
- 24' x 24' office with sink, fridge, 1/2 bath, electric heat and AC.

#### **Utilities:**

- Septic System (2007)
- Rural Water
- River Valley Telecom Fiber Optics
- ILEC Electric

Real Estate Taxes: \$2,344

**Broker's Note:** This is an excellent opportunity to purchase a large, well-maintained site on a hard surfaced road. These facilities feature clean, all-concrete floors with an office for easy on-site business. The limestone rock drive makes accessibility for semis and heavy equipment very easy. This facility would make a great commercial business or storage site. Call to make an appointment to visit this site!