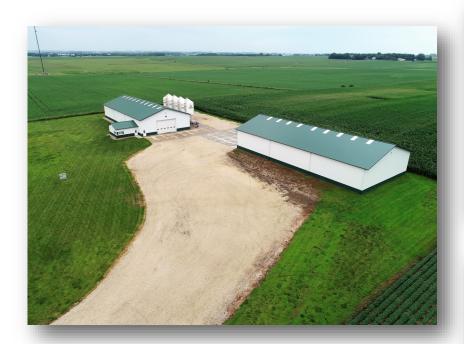

## **Commercial Buildings**

#### Features:

- 3 Acres m/l
- 128' x 60' Morton building with 18' sidewalls built in 2017, 24' x 16' Rainor Door
- 128' x 60' Morton building with 17' sidewalls built in 2007, 24' x 15' Rainor Door
- 24' x 24' office with sink, fridge, 1/2 bath, electric heat and AC.

#### **Utilities:**

- Septic System (2007)
- Rural Water
- River Valley Telecom Fiber Optics
- ILEC Electric

Real Estate Taxes: \$2,344

**Broker's Note:** This is an excellent opportunity to purchase a large, well-maintained site on a hard surfaced road. These facilities feature clean, all-concrete floors with an office for easy on-site business. The limestone rock drive makes accessibility for semis and heavy equipment very easy. This facility would make a great commercial business or storage site. Call to make an appointment to visit this site!