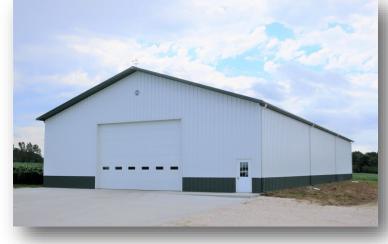

## **Commercial Buildings**

#### Features:

- 3 Acres m/l
- 128' x 60' Morton building with 18' sidewalls built in 2017, 24' x 16' Rainor Door
- 128' x 60' Morton building with 17' sidewalls built in 2007, 24' x 15' Rainor Door
- 24' x 24' office with sink, fridge, 1/2 bath, electric heat and AC.

#### **Utilities:**

- Septic System (2007)
- Rural Water
- River Valley Telecom Fiber Optics
- ILEC Electric

Real Estate Taxes: \$2,344

**Broker's Note:** This is an excellent opportunity to purchase a large, well-maintained site on a hard surfaced road. These facilities feature clean, all-concrete floors with an office for easy on-site business. The limestone rock drive makes accessibility for semis and heavy equipment very easy. This facility would make a great commercial business or storage site. Call to make an appointment to visit this site!