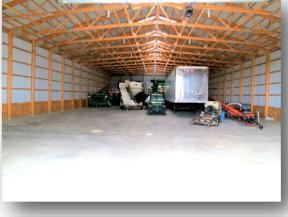

#### Features:

- 3 Acres m/l
- 128' x 60' Morton building with 18' sidewalls built in 2017, 24' x 16' Rainor Door
- 128' x 60' Morton building with 17' sidewalls built in 2007, 24' x 15' Rainor Door
- 24' x 24' office with sink, fridge, 1/2 bath, electric heat and AC.

#### **Utilities:**

- Septic System (2007)
- Rural Water
- River Valley Telecom Fiber Optics
- ILEC Electric

Real Estate Taxes: \$2,344

**Broker's Note:** This is an excellent opportunity to purchase a large, well-maintained site on a hard surfaced road. These facilities feature clean, all-concrete floors with an office for easy on-site business. The limestone rock drive makes accessibility for semis and heavy equipment very easy. This facility would make a great commercial business or storage site. Call to make an appointment to visit this site!