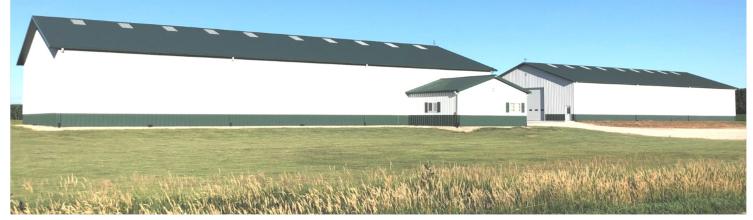

## **Commercial Buildings**

#### Features:

- 3 Acres m/l
- 128' x 60' Morton building with 18' sidewalls built in 2017, 24' x 16' Rainor Door
- 128' x 60' Morton building with 17' sidewalls built in 2007, 24' x 15' Rainor Door
- 24' x 24' office with sink, fridge, 1/2 bath, electric heat and AC.

#### **Utilities:**

- Septic System (2007)
- Rural Water
- River Valley Telecom Fiber Optics
- ILEC Electric

Real Estate Taxes: \$2,344

**Broker's Note:** This is an excellent opportunity to purchase a large, well-maintained site on a hard surfaced road. These facilities feature clean, all-concrete floors with an office for easy on-site business. The limestone rock drive makes accessibility for semis and heavy equipment very easy. This facility would make a great commercial business or storage site. Call to make an appointment to visit this site!