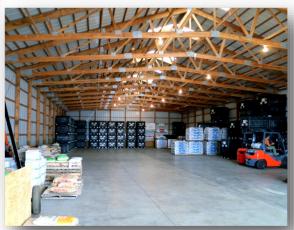

#### Features:

- 3 Acres m/l
- 128' x 60' Morton building with 18' sidewalls built in 2017, 24' x 16' Rainor Door
- 128' x 60' Morton building with 17' sidewalls built in 2007, 24' x 15' Rainor Door
- 24' x 24' office with sink, fridge, 1/2 bath, electric heat and AC.

#### **Utilities:**

- Septic System (2007)
- Rural Water
- River Valley Telecom Fiber Optics
- ILEC Electric

Real Estate Taxes: \$2,344

**Broker's Note:** This is an excellent opportunity to purchase a large, well-maintained site on a hard surfaced road. These facilities feature clean, all-concrete floors with an office for easy on-site business. The limestone rock drive makes accessibility for semis and heavy equipment very easy. This facility would make a great commercial business or storage site. Call to make an appointment to visit this site!