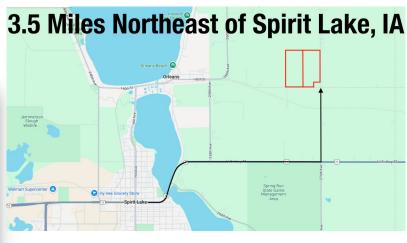

## 155.84 Acres - Selling in 2 Tracts Dickinson County, Iowa

Sale Location: Softail Saloon, 811 1st Avenue, Superior, Iowa

Method of Sale: Successful bidder will have choice of tracts.

Property Location: 2.5 miles east of Spirit Lake, Iowa on Highway 71 and 1 mile north on 270th Avenue.