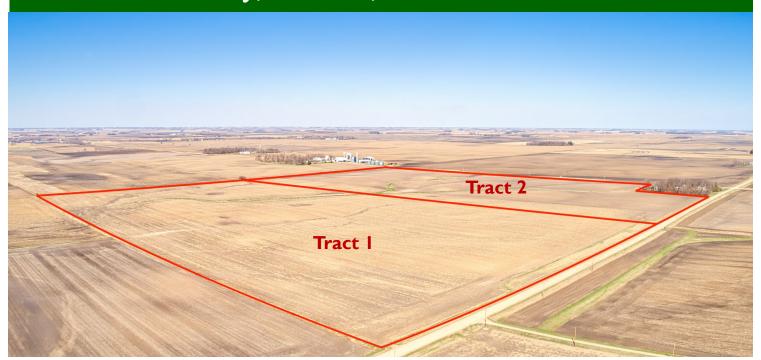

## 155.84 Acres - Selling in 2 Tracts Dickinson County, Iowa

Sale Location: Softail Saloon, 811 1st Avenue, Superior, Iowa

Method of Sale: Successful bidder will have choice of tracts.

Property Location: 2.5 miles east of Spirit Lake, Iowa on Highway 71 and 1 mile north on 270th Avenue.

#### Tract 1 • 80.46 Surveyed Acres • Spirit Lake Township • Dickinson County, IA

**Tract I Legal Description:** The West Half of the Southeast Quarter (W½ SE¼) of Section Twenty-six (26), Township One Hundred (100) North, Range Thirty-six (36) West of the 5th P.M., Dickinson County, Iowa.

#### Tract 2 • 75.38 Surveyed Acres • Spirit Lake Township • Dickinson County, IA

**Tract 2 Legal Description:** The East Half of the Southeast Quarter (E½ SE¼) of Section Twenty-six (26), Township One Hundred (100) North, Range Thirty-six (36) West of the 5th P.M., Dickinson County, Iowa excluding a 5.1 acre acreage.