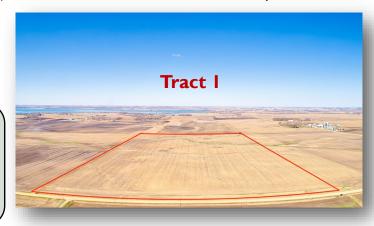

#### Tract 1 • 80.46 Surveyed Acres • Spirit Lake Township • Dickinson County, IA

**Tract I Legal Description:** The West Half of the Southeast Quarter (W½ SE¼) of Section Twenty-six (26), Township One Hundred (100) North, Range Thirty-six (36) West of the 5th P.M., Dickinson County, Iowa.