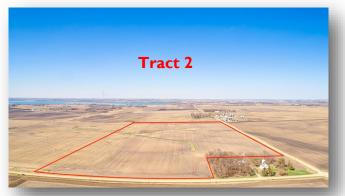

#### Tract 2 • 75.38 Surveyed Acres • Spirit Lake Township • Dickinson County, IA

**Tract 2 Legal Description:** The East Half of the Southeast Quarter (E½ SE¼) of Section Twenty-six (26), Township One Hundred (100) North, Range Thirty-six (36) West of the 5th P.M., Dickinson County, Iowa excluding a 5.1 acre acreage.