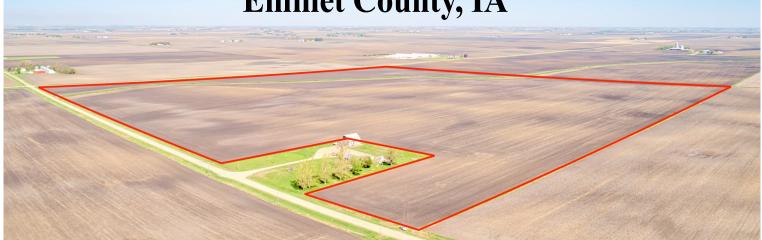

## 152 Acres m/l Emmet County, IA

Sale Location: Gruver City Hall, 103 3rd Street, Gruver, Iowa

**Property Location:** 1/2 mile north of Gruver, Iowa on 445th Avenue, I 1/2 miles west on Highway 9 and I mile north on 430th Avenue.

**Legal Description:** The Southwest Quarter (SW<sup>1</sup>/<sub>4</sub>) of Section Three (3), Township Ninety-nine (99) North, Range Thirty-three (33) West of the 5th P.M., Emmet County, Iowa except a 2.98 acre parcel in the Southeast Quarter of the Southwest Quarter.

#### **FSA** Information

Cropland: 147.17 acres

Corn Base: 73.10 acres PLC Yield: 170 Soybean Base: 72.50 acres PLC Yield: 49

**Auctioneer's Note:** If you're in the market for productive farmland in Northwest Iowa, this 152-acre tract in Emmet County is worth a close look. Situated just north of Gruver, the property boasts 147.17 cropland acres with a strong CSR2 average of 78.8. The soil composition includes Canisteo, Nicollet, Okoboji, Harps, Crippin, Clarion, and Webster types - ideal for consistent yields. With established corn and soybean production, this farm is a solid opportunity for both operators and investors. The land will be auctioned on June 24, 2025, at 10:00 AM at Gruver City Hall. For more details, feel free to reach out to Zach Anderson at Midwest Land Management.